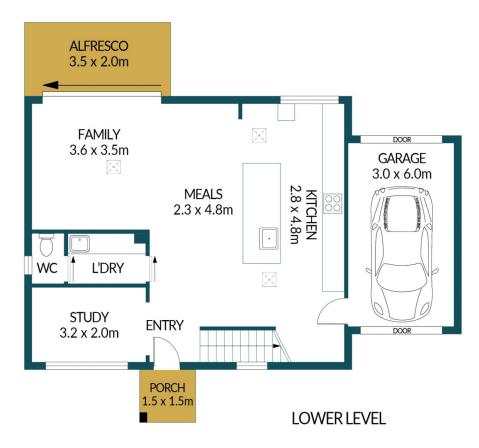

### Disclaimer

Plans shown are for marketing purposes only. All dimensions are approximate and not to scale. They are subject to errors and inaccuracies and no liability will be accepted. Interested parties should make their own enquiries. Inclusions and exclusions must be confirmed in the Residential Contract.

### APPROXIMATE DIMENSIONS

| LIVING:   | 130.1m <sup>2</sup> |
|-----------|---------------------|
| GARAGE:   | 18.0m <sup>2</sup>  |
| PORCH:    | 2.3m <sup>2</sup>   |
| BALCONY:  | 7.5m <sup>2</sup>   |
| ALFRESCO: | 7.0m <sup>2</sup>   |
| TOTAL:    | 164.9m <sup>2</sup> |