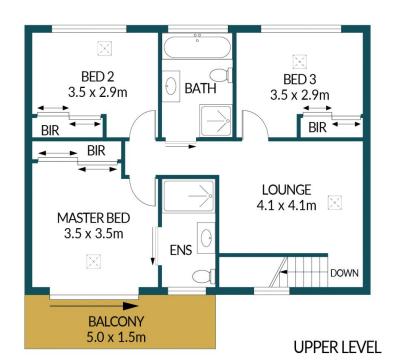

### Disclaimer

Plans shown are for marketing purposes only. All dimensions are approximate and not to scale. They are subject to errors and inaccuracies and no liability will be accepted. Interested parties should make their own enquiries. Inclusions and exclusions must be confirmed in the Residential Contract.

### APPROXIMATE DIMENSIONS

| LIVING:   | 130.1m <sup>2</sup> |
|-----------|---------------------|
| GARAGE:   | 18.0m <sup>2</sup>  |
| PORCH:    | 2.3m <sup>2</sup>   |
| BALCONY:  | 7.5m <sup>2</sup>   |
| ALFRESCO: | 7.0m <sup>2</sup>   |
| TOTAL:    | 164.9m <sup>2</sup> |