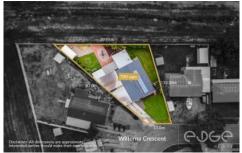

## Disclaimer

Plans shown are for marketing purposes only. All dimensions are approximate and not to scale. They are subject to errors and inaccuracies and no liability will be accepted. Interested parties should make their own enquiries. Inclusions and exclusions must be confirmed in the Residential Contract.

## APPROXIMATE DIMENSIONS

LIVING: 132.4m²
PERGOLA/CARPORT: 117.2m²
PORCH/VERANDAH: 13.6m²
WORKSHOP/SHED: 31.8m²
TOTAL: 295.0m²