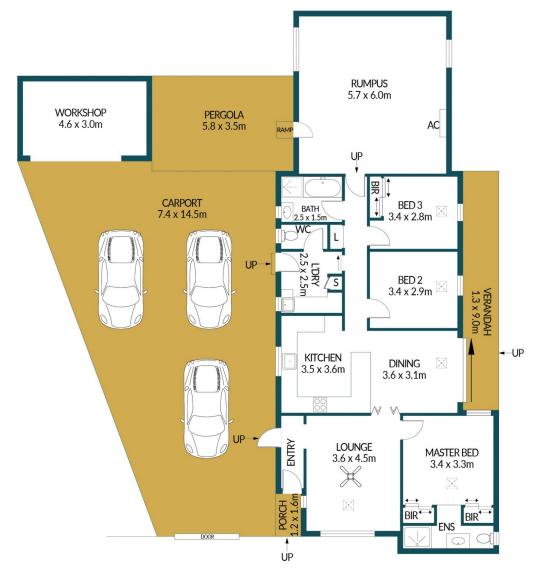

## APPROXIMATE DIMENSIONS

LIVING: 132.4m²
PERGOLA/CARPORT: 117.2m²
PORCH/VERANDAH: 13.6m²
WORKSHOP/SHED: 31.8m²
TOTAL: 295.0m²