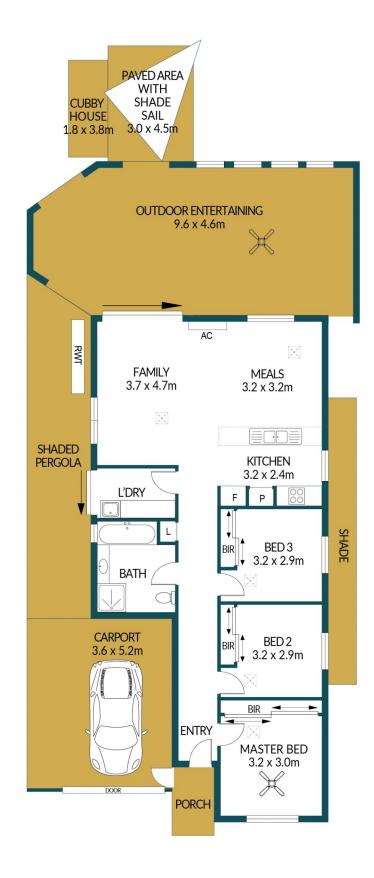

## Disclaimer

Plans shown are for marketing purposes only. All dimensions are approximate and not to scale. They are subject to errors and inaccuracies and no liability will be accepted. Interested parties should make their own enquiries. Inclusions and exclusions must be confirmed in the Residential Contract.

## APPROXIMATE DIMENSIONS

LIVING:  $123.3m^2$  PERGOLA:  $31.0m^2$  PORCH/VERANDAH:  $32.5m^2$  CARPORT:  $18.7m^2$  TOTAL:  $205.5m^2$