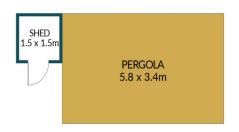

### Disclaimer

Plans shown are for marketing purposes only. All dimensions are approximate and not to scale. They are subject to errors and inaccuracies and no liability will be accepted. Interested parties should make their own enquiries. Inclusions and exclusions must be confirmed in the Residential Contract.

### APPROXIMATE DIMENSIONS

| LIVING:     | 89.4m²              |
|-------------|---------------------|
| CARPORT:    | 15.1m²              |
| PORCH/SHED: | 3.0m <sup>2</sup>   |
| PERGOLA:    | 19.7m <sup>2</sup>  |
| TOTAL:      | 127.2m <sup>2</sup> |