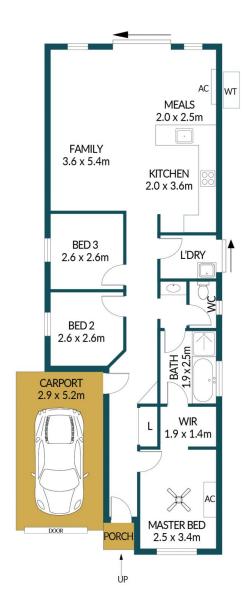

### Disclaimer

Plans shown are for marketing purposes only. All dimensions are approximate and not to scale. They are subject to errors and inaccuracies and no liability will be accepted. Interested parties should make their own enquiries. Inclusions and exclusions must be confirmed in the Residential Contract.

### APPROXIMATE DIMENSIONS

| LIVING:     | 89.4m²              |
|-------------|---------------------|
| CARPORT:    | 15.1m²              |
| PORCH/SHED: | 3.0m <sup>2</sup>   |
| PERGOLA:    | 19.7m <sup>2</sup>  |
| TOTAL:      | 127.2m <sup>2</sup> |