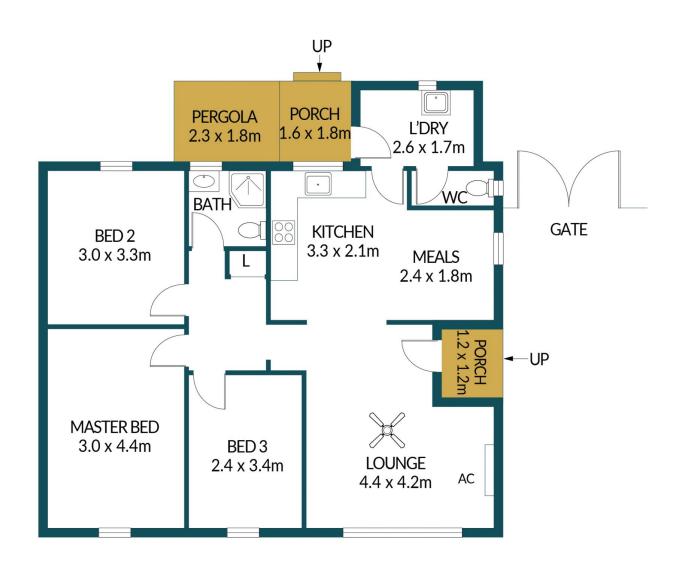

### Disclaimer

Plans shown are for marketing purposes only. All dimensions are approximate and not to scale. They are subject to errors and inaccuracies and no liability will be accepted. Interested parties should make their own enquiries. Inclusions and exclusions must be confirmed in the Residential Contract.

### APPROXIMATE DIMENSIONS

| LIVING:  | 86.5m <sup>2</sup> |
|----------|--------------------|
| PERGOLA: | 4.1m <sup>2</sup>  |
| PORCH:   | 4.2m <sup>2</sup>  |
| TOTAL:   | 94.8m²             |