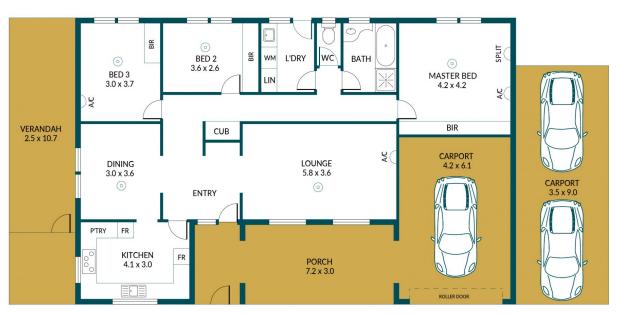

## APPROXIMATE DIMENSIONS

| LIVING:   | 126.5 m2             |
|-----------|----------------------|
| CARPORTS: | 78.1 m2              |
| PORCH:    | 21.6 m2              |
| VERANDAH: | 26.8 m <sup>2</sup>  |
| SHED:     | 15.0 m <sup>2</sup>  |
| PERGOLA:  | 12.3 m <sup>2</sup>  |
| TOTAL:    | 280.3 m <sup>2</sup> |
|           |                      |