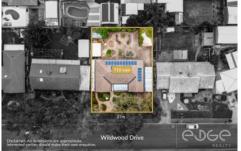

## Disclaimer

Plans shown are for marketing purposes only. All dimensions are approximate and not to scale. They are subject to errors and inaccuracies and no liability will be accepted. Interested parties should make their own enquiries. Inclusions and exclusions must be confirmed in the Residential Contract.

## APPROXIMATE DIMENSIONS

| LIVING:   | 126.5 m2             |
|-----------|----------------------|
| CARPORTS: | 78.1 m2              |
| PORCH:    | 21.6 m2              |
| VERANDAH: | 26.8 m <sup>2</sup>  |
| SHED:     | 15.0 m <sup>2</sup>  |
| PERGOLA:  | 12.3 m <sup>2</sup>  |
| TOTAL:    | 280.3 m <sup>2</sup> |
|           |                      |