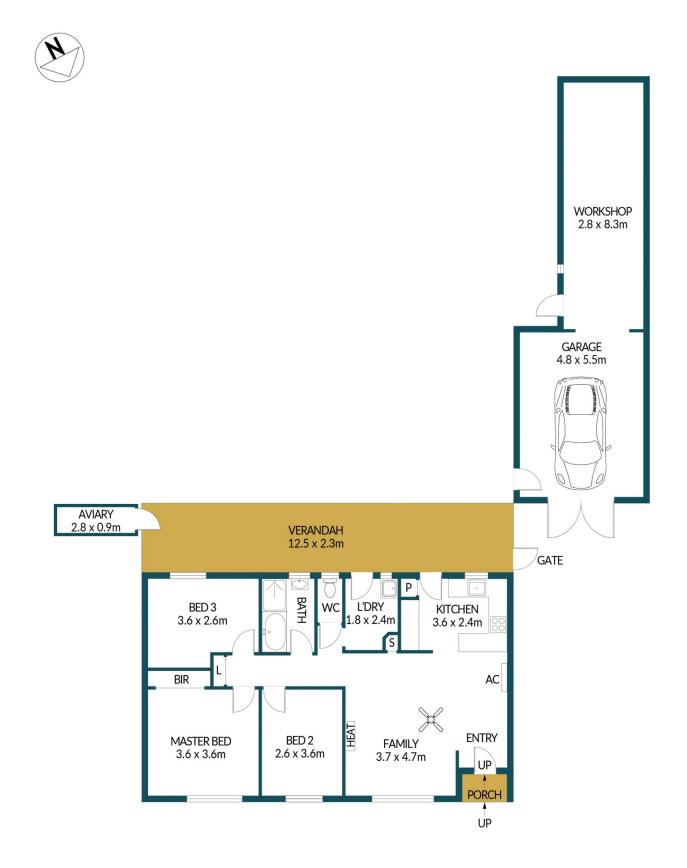

## Disclaimer

Plans shown are for marketing purposes only. All dimensions are approximate and not to scale. They are subject to errors and inaccuracies and no liability will be accepted. Interested parties should make their own enquiries. Inclusions and exclusions must be confirmed in the Residential Contract.

## APPROXIMATE DIMENSIONS

| LIVING:   | 86.3m <sup>2</sup> |
|-----------|--------------------|
| GARAGE:   | 26.4m <sup>2</sup> |
| PORCH:    | 1.5m <sup>2</sup>  |
| WORKSHOP: | 23.2m <sup>2</sup> |
| VERANDAH: | 28.8m <sup>2</sup> |
| TOTAL:    | 166.2m²            |
|           |                    |