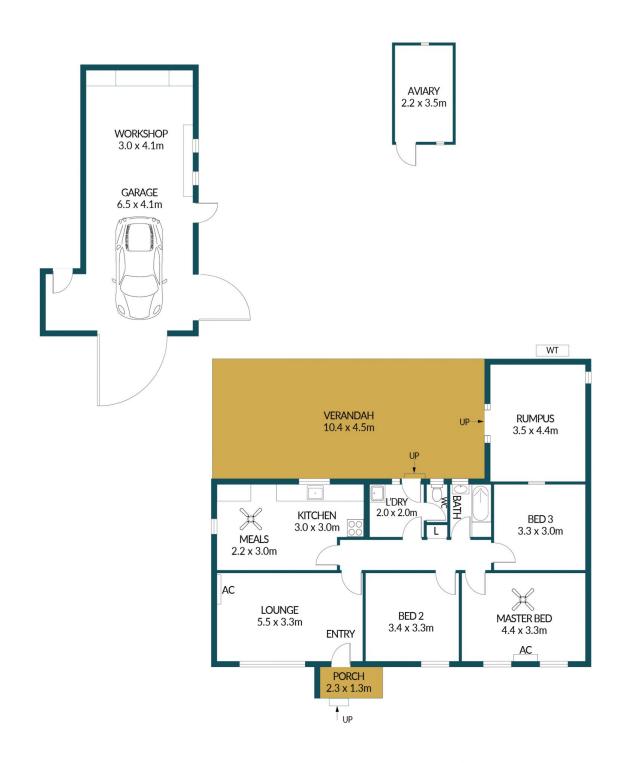

#### Disclaimer

Plans shown are for marketing purposes only. All dimensions are approximate and not to scale. They are subject to errors and inaccuracies and no liability will be accepted. Interested parties should make their own enquiries. Inclusions and exclusions must be confirmed in the Residential Contract.

### APPROXIMATE DIMENSIONS

LIVING:  $104.0m^2$  GARAGE/WORKSHOP:  $41.3m^2$  PORCH/VERANDAH:  $49.8m^2$  AVIARY:  $8.7m^2$  TOTAL:  $203.8m^2$