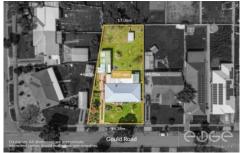

#### Disclaimer

Plans shown are for marketing purposes only. All dimensions are approximate and not to scale. They are subject to errors and inaccuracies and no liability will be accepted. Interested parties should make their own enquiries. Inclusions and exclusions must be confirmed in the Residential Contract.

### APPROXIMATE DIMENSIONS

LIVING:  $104.0m^2$  GARAGE/WORKSHOP:  $41.3m^2$  PORCH/VERANDAH:  $49.8m^2$  AVIARY:  $8.7m^2$  TOTAL:  $203.8m^2$