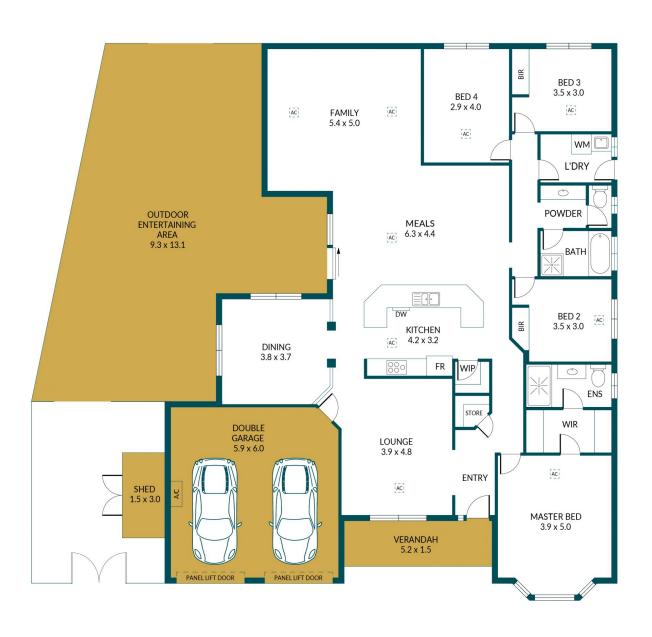

## 9 LONGVIEW ROAD, TWO WELLS

## Disclaimer

Plans shown are for marketing purposes only. All dimensions are approximate and not to scale. They are subject to errors and inaccuracies and no liability will be accepted. Interested parties should make their own enquiries. Inclusions and exclusions must be confirmed in the Residential Contract.

## APPROXIMATE DIMENSIONS

| LIVING:       | 209.2 m2 |
|---------------|----------|
| GARAGE:       | 35.1 m2  |
| ENTERTAINING: | 87.4 m2  |
| VERANDAH:     | 8.3 m2   |
| BSHED:        | 4.5 m2   |
| TOTAL:        | 344.5 m2 |