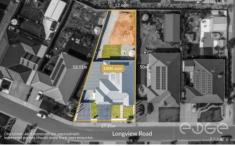

## APPROXIMATE DIMENSIONS

| LIVING:       | 209.2 m2 |
|---------------|----------|
| GARAGE:       | 35.1 m2  |
| ENTERTAINING: | 87.4 m2  |
| VERANDAH:     | 8.3 m2   |
| BSHED:        | 4.5 m2   |
| TOTAL:        | 344.5 m2 |

## Disclaimer

Plans shown are for marketing purposes only. All dimensions are approximate and not to scale. They are subject to errors and inaccuracies and no liability will be accepted. Interested parties should make their own enquiries. Inclusions and exclusions must be confirmed in the Residential Contract.