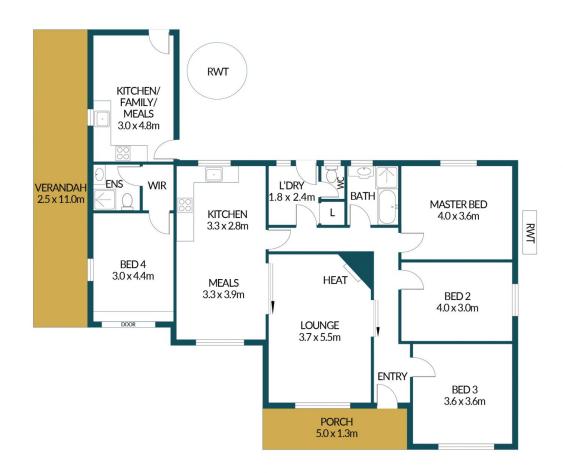

To submit an offer, please copy and paste this link into your browser:

https://www.edgerealty.com.au/buying/make-an-offer/

Mike Lao, Brendon Ly and Edge Realty RLA256385 are proud to present to the market 38 Phineas Street, an incredible 930 square metre property that offers fantastic and flexible living with 6 bedrooms spread across a main house, attached flat and granny flat.

## APPROXIMATE DIMENSIONS

LIVING:  $192.4m^2$  PORCH:  $9.7m^2$  VERANDAH:  $27.5m^2$  TOTAL:  $229.6m^2$