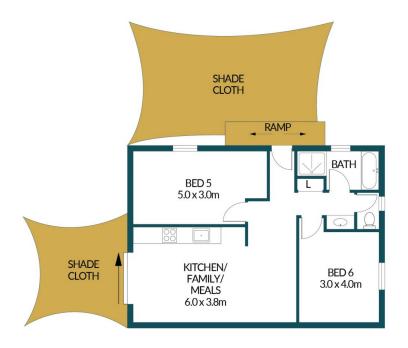

To submit an offer, please copy and paste this link into your browser:

https://www.edgerealty.com.au/buying/make-an-offer/

Mike Lao, Brendon Ly and Edge Realty RLA256385 are proud to present to the market 38 Phineas Street, an incredible 930 square metre property that offers fantastic and flexible living with 6 bedrooms spread across a main house, attached flat and granny flat.

## APPROXIMATE DIMENSIONS

LIVING:  $192.4m^2$  PORCH:  $9.7m^2$  VERANDAH:  $27.5m^2$  TOTAL:  $229.6m^2$