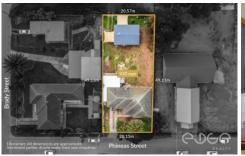

## Disclaimer

Plans shown are for marketing purposes only. All dimensions are approximate and not to scale. They are subject to errors and inaccuracies and no liability will be accepted. Interested parties should make their own enquiries. Inclusions and exclusions must be confirmed in the Residential Contract.

## APPROXIMATE DIMENSIONS

LIVING:  $192.4m^2$  PORCH:  $9.7m^2$  VERANDAH:  $27.5m^2$  TOTAL:  $229.6m^2$