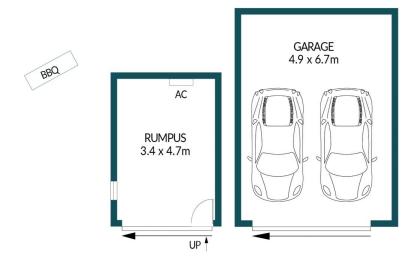

## APPROXIMATE DIMENSIONS

| LIVING:   | 88.4m²              |
|-----------|---------------------|
| CARPORT:  | 14.3m²              |
| VERANDAH: | 25.5m <sup>2</sup>  |
| PORCH:    | 8.5m <sup>2</sup>   |
| GARAGE:   | 32.8m²              |
| RUMPUS:   | 16.0m <sup>2</sup>  |
| PERGOLA:  | 36.8m²              |
| TOTAL:    | 222.3m <sup>2</sup> |