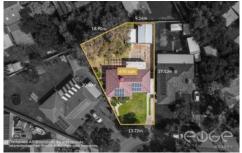

## Disclaimer

Plans shown are for marketing purposes only. All dimensions are approximate and not to scale. They are subject to errors and inaccuracies and no liability will be accepted. Interested parties should make their own enquiries. Inclusions and exclusions must be confirmed in the Residential Contract.

## APPROXIMATE DIMENSIONS

| LIVING:   | 88.4m²              |
|-----------|---------------------|
| CARPORT:  | 14.3m²              |
| VERANDAH: | 25.5m <sup>2</sup>  |
| PORCH:    | 8.5m <sup>2</sup>   |
| GARAGE:   | 32.8m²              |
| RUMPUS:   | 16.0m <sup>2</sup>  |
| PERGOLA:  | 36.8m²              |
| TOTAL:    | 222.3m <sup>2</sup> |