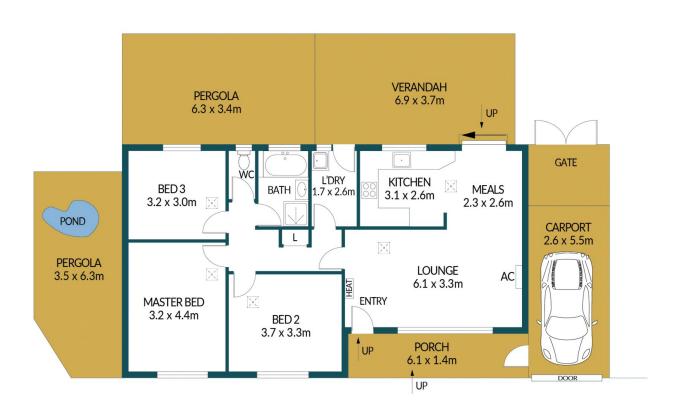

## APPROXIMATE DIMENSIONS

| LIVING:   | 88.4m²              |
|-----------|---------------------|
| CARPORT:  | 14.3m²              |
| VERANDAH: | 25.5m <sup>2</sup>  |
| PORCH:    | 8.5m <sup>2</sup>   |
| GARAGE:   | 32.8m²              |
| RUMPUS:   | 16.0m <sup>2</sup>  |
| PERGOLA:  | 36.8m²              |
| TOTAL:    | 222.3m <sup>2</sup> |