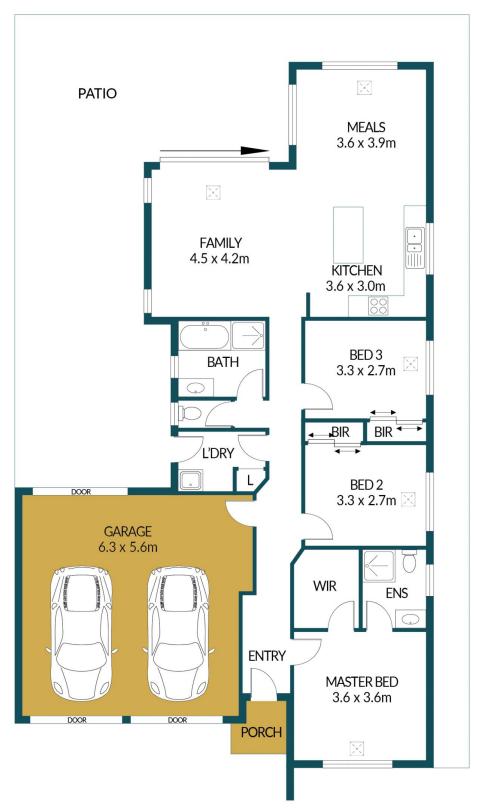

## Disclaimer

Plans shown are for marketing purposes only. All dimensions are approximate and not to scale. They are subject to errors and inaccuracies and no liability will be accepted. Interested parties should make their own enquiries. Inclusions and exclusions must be confirmed in the Residential Contract.

## APPROXIMATE DIMENSIONS

LIVING:  $111.2m^2$  GARAGE:  $38.7m^2$  PORCH:  $2.0m^2$  TOTAL:  $151.9m^2$