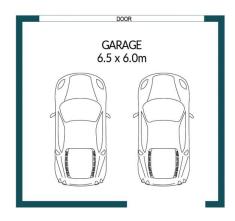

## APPROXIMATE DIMENSIONS

| LIVING: | 96.9m²              |
|---------|---------------------|
| PORCH:  | 9.0m <sup>2</sup>   |
| GARAGE: | 39.0m <sup>2</sup>  |
| TOTAL:  | 144.9m <sup>2</sup> |