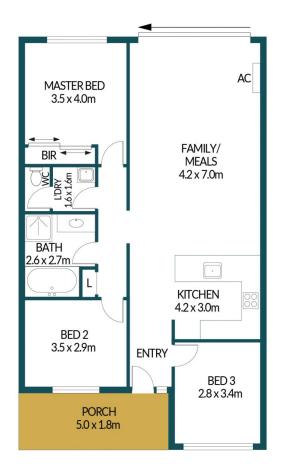

## Disclaimer

Plans shown are for marketing purposes only. All dimensions are approximate and not to scale. They are subject to errors and inaccuracies and no liability will be accepted. Interested parties should make their own enquiries. Inclusions and exclusions must be confirmed in the Residential Contract.

## APPROXIMATE DIMENSIONS

| LIVING: | 96.9m²              |
|---------|---------------------|
| PORCH:  | 9.0m <sup>2</sup>   |
| GARAGE: | 39.0m <sup>2</sup>  |
| TOTAL:  | 144.9m <sup>2</sup> |