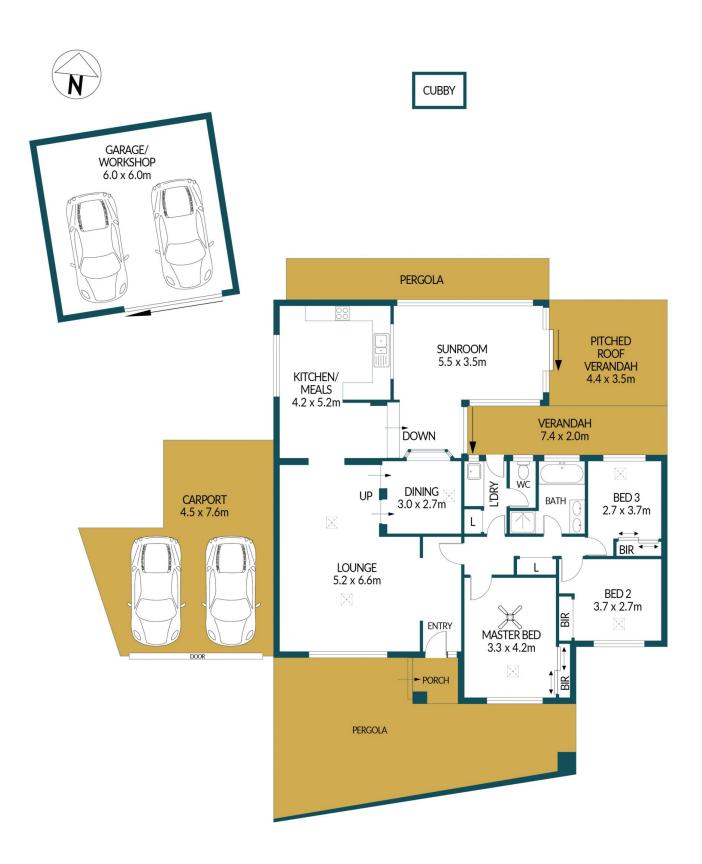

## Disclaimer

Plans shown are for marketing purposes only. All dimensions are approximate and not to scale. They are subject to errors and inaccuracies and no liability will be accepted. Interested parties should make their own enquiries. Inclusions and exclusions must be confirmed in the Residential Contract.

## APPROXIMATE DIMENSIONS

LIVING:  $133.8m^2$  GARAGE/WORKSHOP:  $36.0m^2$  PORCH/CUBBY:  $4.4m^2$  VERANDAH:  $31.2m^2$  CARPORT/PERGOLA:  $76.7m^2$  TOTAL:  $282.1m^2$