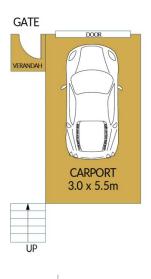

### APPROXIMATE DIMENSIONS

LIVING: 65.2m²
CARPORT: 31.9m²
PORCH: 1.4m²
VERANDAH: 1.0m²
TOTAL: 99.5m²