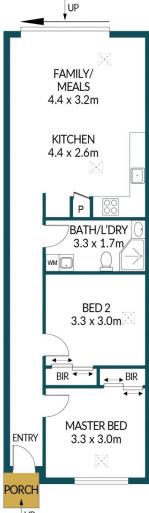

### APPROXIMATE DIMENSIONS

LIVING: 65.2m²
CARPORT: 31.9m²
PORCH: 1.4m²
VERANDAH: 1.0m²
TOTAL: 99.5m²