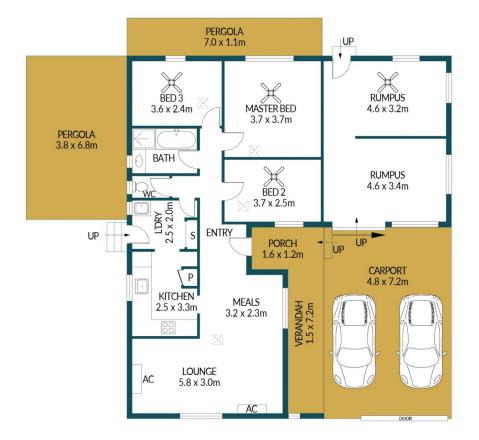

### Disclaimer

Plans shown are for marketing purposes only. All dimensions are approximate and not to scale. They are subject to errors and inaccuracies and no liability will be accepted. Interested parties should make their own enquiries. Inclusions and exclusions must be confirmed in the Residential Contract.

### APPROXIMATE DIMENSIONS

| LIVING:         | 129.2m²             |
|-----------------|---------------------|
| CARPORT:        | 34.6m <sup>2</sup>  |
| PORCH/VERANDAH: | 12.8m <sup>2</sup>  |
| PERGOLA/SHED:   | 41.6m <sup>2</sup>  |
| TOTAL:          | 218.2m <sup>2</sup> |