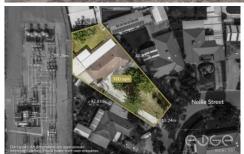

### APPROXIMATE DIMENSIONS

LIVING:  $104.1m^2$  CARPORT:  $57.6m^2$  VERANDAH:  $66.4m^2$  PORCH/SHED:  $31.0m^2$  TOTAL:  $259.1m^2$