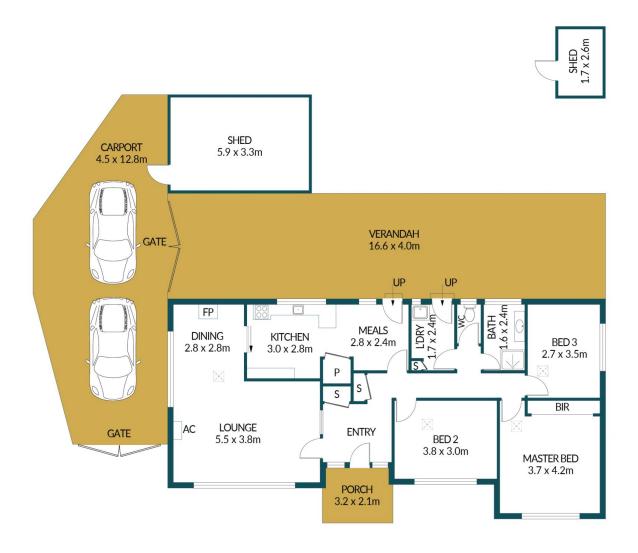

### Disclaimer

Plans shown are for marketing purposes only. All dimensions are approximate and not to scale. They are subject to errors and inaccuracies and no liability will be accepted. Interested parties should make their own enquiries. Inclusions and exclusions must be confirmed in the Residential Contract.

### APPROXIMATE DIMENSIONS

LIVING:  $104.1m^2$  CARPORT:  $57.6m^2$  VERANDAH:  $66.4m^2$  PORCH/SHED:  $31.0m^2$  TOTAL:  $259.1m^2$