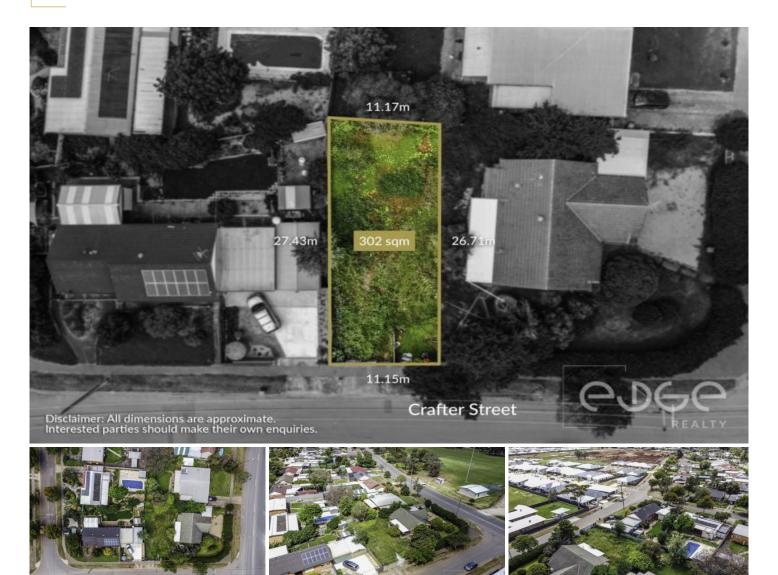

## 2 Crafter Street DAVOREN PARK SA

To submit an offer, please copy and paste this link into your browser:

https://www.edgerealty.com.au/buying/make-an-offer/

Mike Lao, Tyson Bennett and Edge Realty RLA256385 are proud to present to the market an outstanding opportunity to buy, build and secure your future. There will be no shortage of buyers vying to get their hands on this prime property in such a sought-after locale.

This 302sqm (approx) Torrens Titled allotment is well

**Price** : \$ 139,000

Land Size : 302 sqm View : https://ww

: https://www.edgerealty.com.au/sale/sa/nort h-north-east-suburbs/davoren-park/residenti al/land/7245654