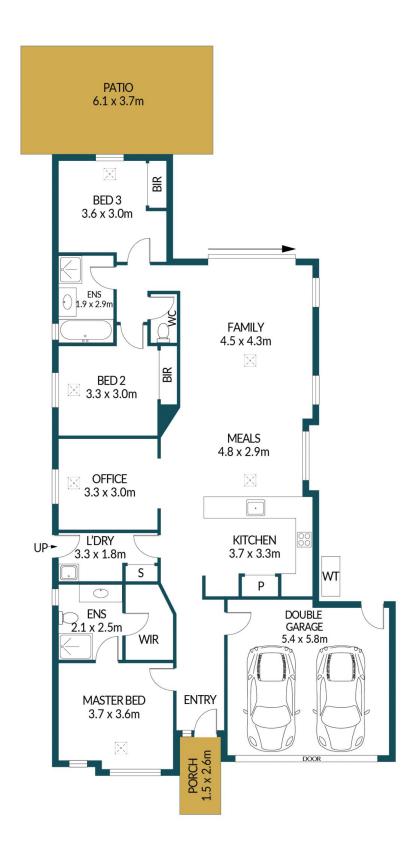

### Disclaimer

Plans shown are for marketing purposes only. All dimensions are approximate and not to scale. They are subject to errors and inaccuracies and no liability will be accepted. Interested parties should make their own enquiries. Inclusions and exclusions must be confirmed in the Residential Contract.

#### APPROXIMATE DIMENSIONS

| LIVING: | 127.3m <sup>2</sup> |
|---------|---------------------|
| PORCH:  | 3.9m <sup>2</sup>   |
| GARAGE: | 31.3m <sup>2</sup>  |
| PATIO:  | 22.5m <sup>2</sup>  |
| TOTAL:  | 209.5m <sup>2</sup> |