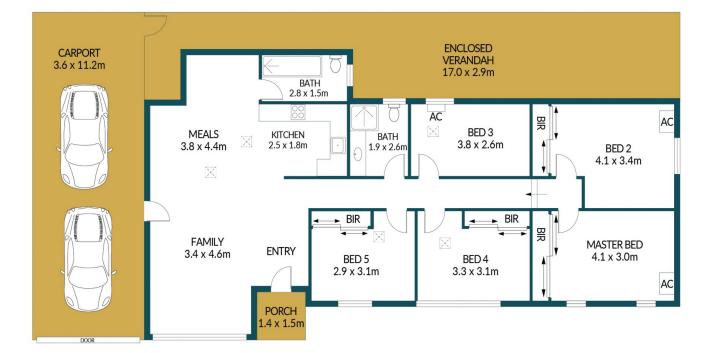

## Disclaimer

Plans shown are for marketing purposes only. All dimensions are approximate and not to scale. They are subject to errors and inaccuracies and no liability will be accepted. Interested parties should make their own enquiries. Inclusions and exclusions must be confirmed in the Residential Contract.

## APPROXIMATE DIMENSIONS

| LIVING:   | 147.3m <sup>2</sup> |
|-----------|---------------------|
| CARPORT:  | 40.3m <sup>2</sup>  |
| VERANDAH: | 49.0m <sup>2</sup>  |
| PORCH:    | 2.1m <sup>2</sup>   |
| TOTAL:    | 238.7m <sup>2</sup> |