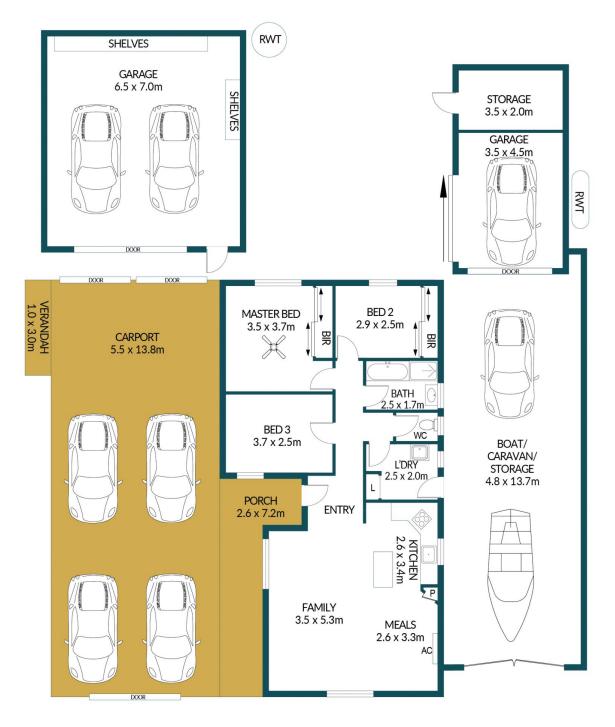

## Disclaimer

Plans shown are for marketing purposes only. All dimensions are approximate and not to scale. They are subject to errors and inaccuracies and no liability will be accepted. Interested parties should make their own enquiries. Inclusions and exclusions must be confirmed in the Residential Contract.

## APPROXIMATE DIMENSIONS

| LIVING:         | 90.1m²              |
|-----------------|---------------------|
| GARAGE/STORAGE: | 133.9m²             |
| PORCH/VERANDAH: | 17.1m²              |
| CARPORT:        | 75.9m <sup>2</sup>  |
| TOTAL:          | 317.0m <sup>2</sup> |