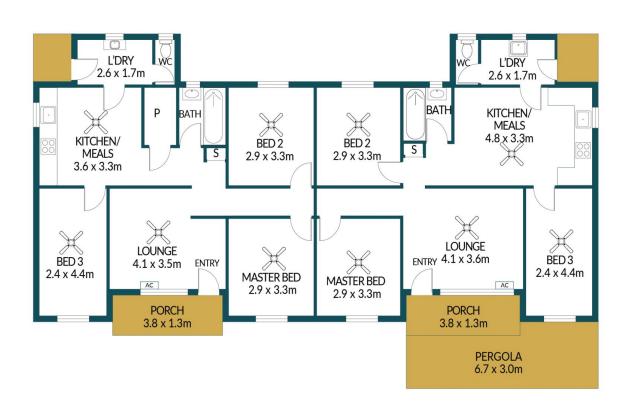

## **7&9 YARNBROOK STREET, DAVOREN PARK**

## Disclaimer

Plans shown are for marketing purposes only. All dimensions are approximate and not to scale. They are subject to errors and inaccuracies and no liability will be accepted. Interested parties should make their own enquiries. Inclusions and exclusions must be confirmed in the Residential Contract.

## APPROXIMATE DIMENSIONS

LIVING:  $154.3m^2$ PORCH/PERGOLA:  $27.3m^2$ TOAL:  $181.6m^2$