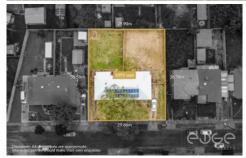

## **7&9 YARNBROOK STREET, DAVOREN PARK**

## Disclaimer

Plans shown are for marketing purposes only. All dimensions are approximate and not to scale. They are subject to errors and inaccuracies and no liability will be accepted. Interested parties should make their own enquiries. Inclusions and exclusions must be confirmed in the Residential Contract.

## APPROXIMATE DIMENSIONS

LIVING:  $154.3m^2$ PORCH/PERGOLA:  $27.3m^2$ TOAL:  $181.6m^2$