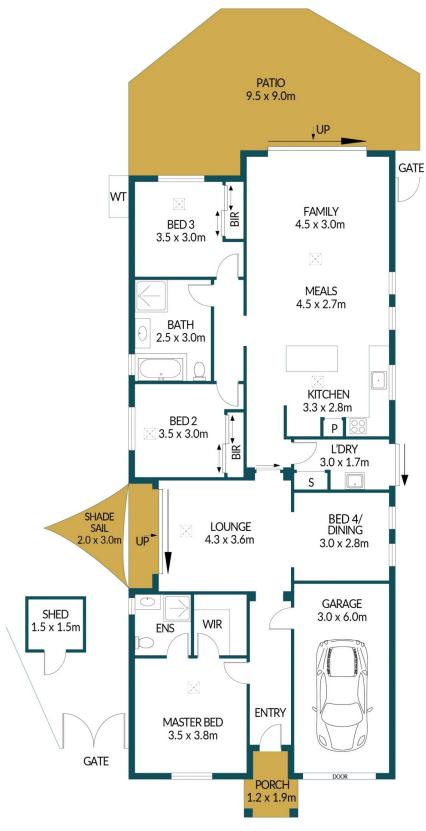

## 48 LIBRANDI STREET, MUNNO PARA WEST

## Disclaimer

Plans shown are for marketing purposes only. All dimensions are approximate and not to scale. They are subject to errors and inaccuracies and no liability will be accepted. Interested parties should make their own enquiries. Inclusions and exclusions must be confirmed in the Residential Contract.

## APPROXIMATE DIMENSIONS

| LIVING:      | 148.2m²             |
|--------------|---------------------|
| GARAGE/SHED: | 20.3m <sup>2</sup>  |
| PORCH/SHADE: | 9.2m <sup>2</sup>   |
| PATIO:       | 40.4m²              |
| TOTAL:       | 218.1m <sup>2</sup> |