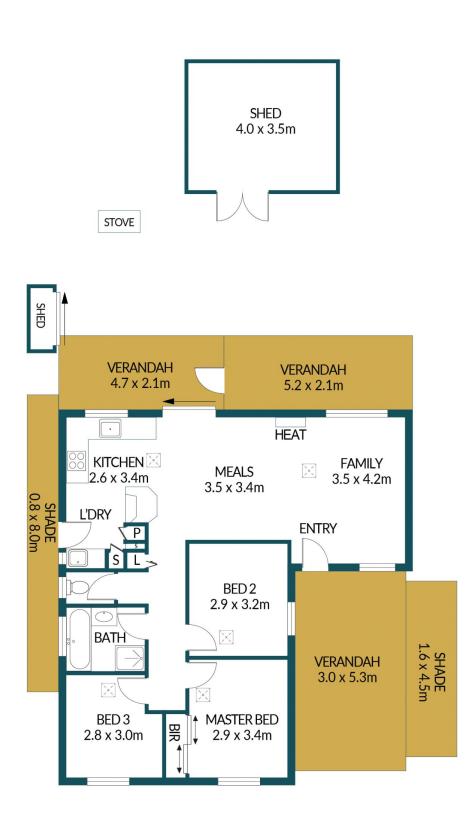

### Disclaimer

Plans shown are for marketing purposes only. All dimensions are approximate and not to scale. They are subject to errors and inaccuracies and no liability will be accepted. Interested parties should make their own enquiries. Inclusions and exclusions must be confirmed in the Residential Contract.

### APPROXIMATE DIMENSIONS

| LIVING:   | 76.6m <sup>2</sup>  |
|-----------|---------------------|
| VERANDAH: | 36.7m <sup>2</sup>  |
| SHADE:    | 13.6m <sup>2</sup>  |
| SHED:     | 15.3m <sup>2</sup>  |
| TOTAL:    | 142.2m <sup>2</sup> |