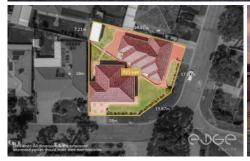

## 10A & 10B MARY ALICE DRIVE, PARA HILLS

## Disclaimer

Plans shown are for marketing purposes only. All dimensions are approximate and not to scale. They are subject to errors and inaccuracies and no liability will be accepted. Interested parties should make their own enquiries. Inclusions and exclusions must be confirmed in the Residential Contract.

## APPROXIMATE DIMENSIONS

| LIVING: | 248.4m <sup>2</sup> |
|---------|---------------------|
| GARAGE: | 68.8m²              |
| PORCH:  | 14.9m²              |
| SHED:   | 17.4m²              |
| TOTAL:  | 349.5m <sup>2</sup> |