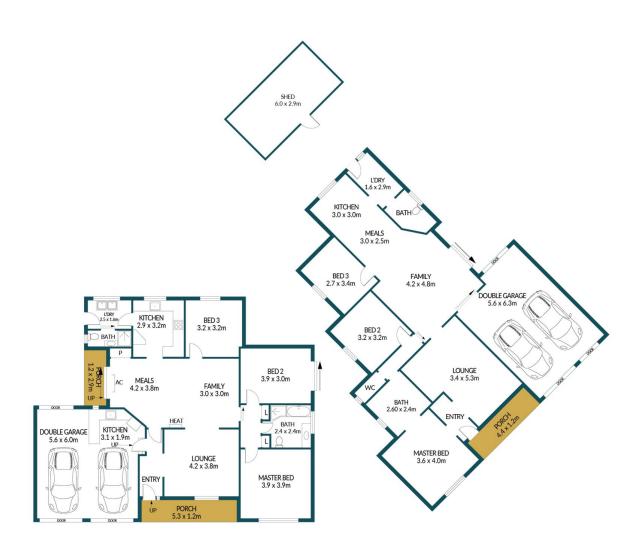

## 10A & 10B MARY ALICE DRIVE, PARA HILLS

## Disclaimer

Plans shown are for marketing purposes only. All dimensions are approximate and not to scale. They are subject to errors and inaccuracies and no liability will be accepted. Interested parties should make their own enquiries. Inclusions and exclusions must be confirmed in the Residential Contract.

## APPROXIMATE DIMENSIONS

| LIVING: | 248.4m <sup>2</sup> |
|---------|---------------------|
| GARAGE: | 68.8m²              |
| PORCH:  | 14.9m²              |
| SHED:   | 17.4m²              |
| TOTAL:  | 349.5m <sup>2</sup> |