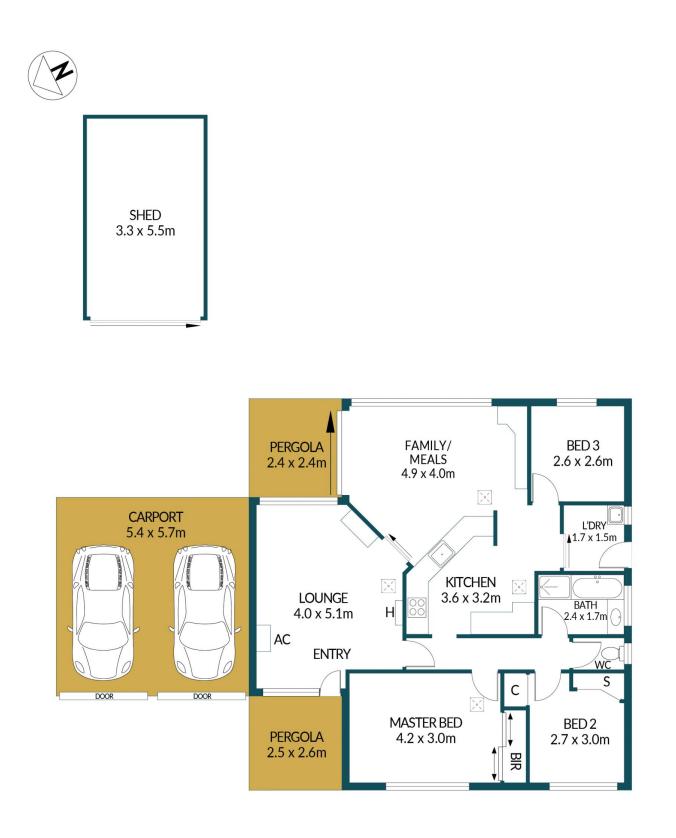

## **53 ATKINSON DRIVE, BURTON**

## Disclaimer

Plans shown are for marketing purposes only. All dimensions are approximate and not to scale. They are subject to errors and inaccuracies and no liability will be accepted. Interested parties should make their own enquiries. Inclusions and exclusions must be confirmed in the Residential Contract.

#### APPROXIMATE DIMENSIONS

| LIVING:  | 94.5m²              |
|----------|---------------------|
| PERGOLA: | 12.2m <sup>2</sup>  |
| CARPORT: | 30.7m <sup>2</sup>  |
| SHED:    | 18.1m²              |
| TOTAL:   | 155.5m <sup>2</sup> |