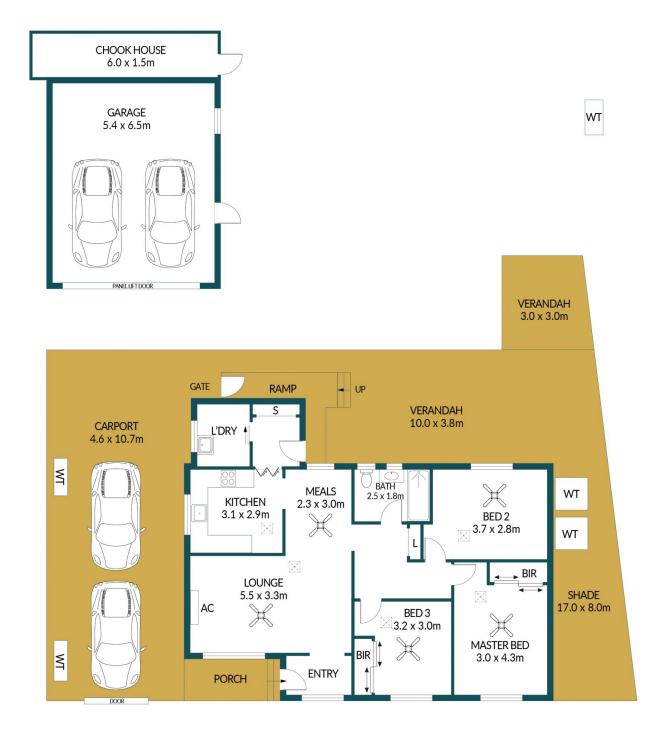

## Disclaimer

Plans shown are for marketing purposes only. All dimensions are approximate and not to scale. They are subject to errors and inaccuracies and no liability will be accepted. Interested parties should make their own enquiries. Inclusions and exclusions must be confirmed in the Residential Contract.

### APPROXIMATE DIMENSIONS

| LIVING:      | 101.1m²            |
|--------------|--------------------|
| SHADE:       | 136.0m²            |
| CARPORT:     | 49.2m <sup>2</sup> |
| GARAGE:      | 35.1m²             |
| PORCH:       | 4.4m <sup>2</sup>  |
| CHOOK HOUSE: | 9.0m <sup>2</sup>  |
| VERANDAH:    | 38.0m <sup>2</sup> |
| TOTAL:       | 372.8m²            |