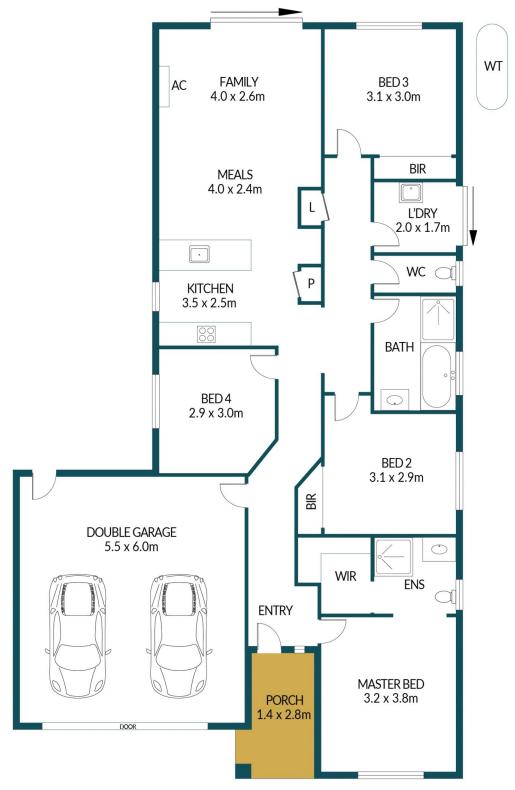

## 4 LOMANDRA CRESCENT, HILLBANK

## Disclaimer

Plans shown are for marketing purposes only. All dimensions are approximate and not to scale. They are subject to errors and inaccuracies and no liability will be accepted. Interested parties should make their own enquiries. Inclusions and exclusions must be confirmed in the Residential Contract.

## APPROXIMATE DIMENSIONS

| LIVING: | 193.2m²             |
|---------|---------------------|
| GARAGE: | 33.0m <sup>2</sup>  |
| PORCH:  | 3.9m²               |
| TOTAL:  | 230.1m <sup>2</sup> |