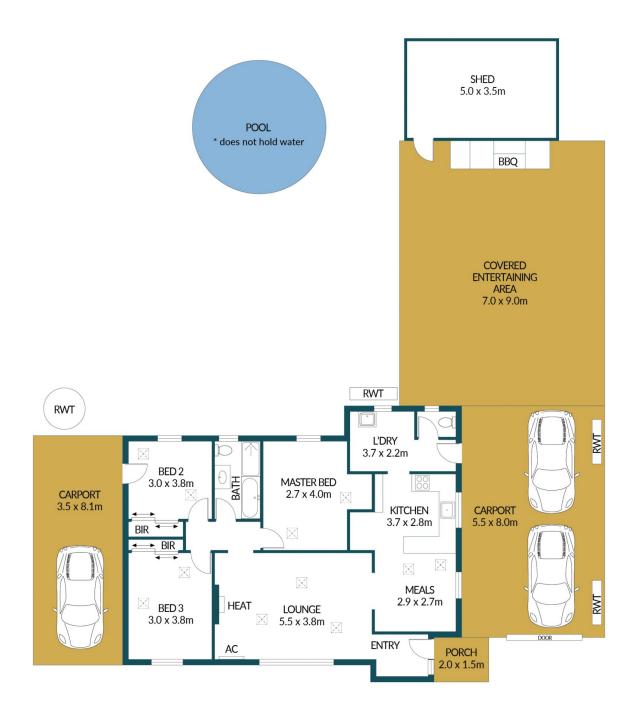

### Disclaimer

Plans shown are for marketing purposes only. All dimensions are approximate and not to scale. They are subject to errors and inaccuracies and no liability will be accepted. Interested parties should make their own enquiries. Inclusions and exclusions must be confirmed in the Residential Contract.

### APPROXIMATE DIMENSIONS

| LIVING:       | 100.5m <sup>2</sup> |
|---------------|---------------------|
| CARPORT:      | 72.4m <sup>2</sup>  |
| PORCH:        | 3.0m <sup>2</sup>   |
| SHED:         | 17.5m <sup>2</sup>  |
| ENTERTAINING: | 63.0m <sup>2</sup>  |
| TOTAL:        | 256.4m <sup>2</sup> |
|               |                     |