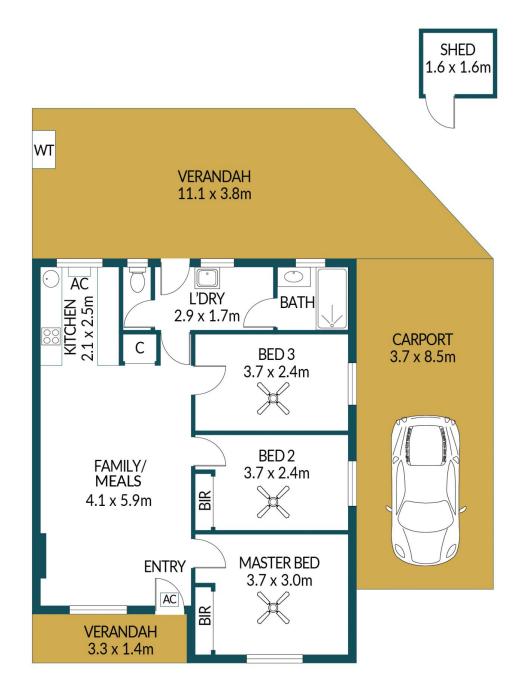

## Disclaimer

Plans shown are for marketing purposes only. All dimensions are approximate and not to scale. They are subject to errors and inaccuracies and no liability will be accepted. Interested parties should make their own enquiries. Inclusions and exclusions must be confirmed in the Residential Contract.

## APPROXIMATE DIMENSIONS

LIVING:  $71.5m^2$  CARPORT:  $31.5m^2$  SHED:  $2.6m^2$  VERANDAH:  $40.2m^2$  TOTAL:  $145.8m^2$