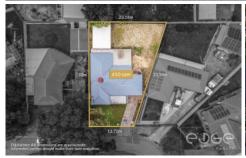

## Disclaimer

Plans shown are for marketing purposes only. All dimensions are approximate and not to scale. They are subject to errors and inaccuracies and no liability will be accepted. Interested parties should make their own enquiries. Inclusions and exclusions must be confirmed in the Residential Contract.

## APPROXIMATE DIMENSIONS

| LIVING:   | 139.8m²             |
|-----------|---------------------|
| GARAGE:   | 18.5m <sup>2</sup>  |
| PORCH:    | 13.0m <sup>2</sup>  |
| WORKSHOP: | 36.5m <sup>2</sup>  |
| TOTAL:    | 207.8m <sup>2</sup> |