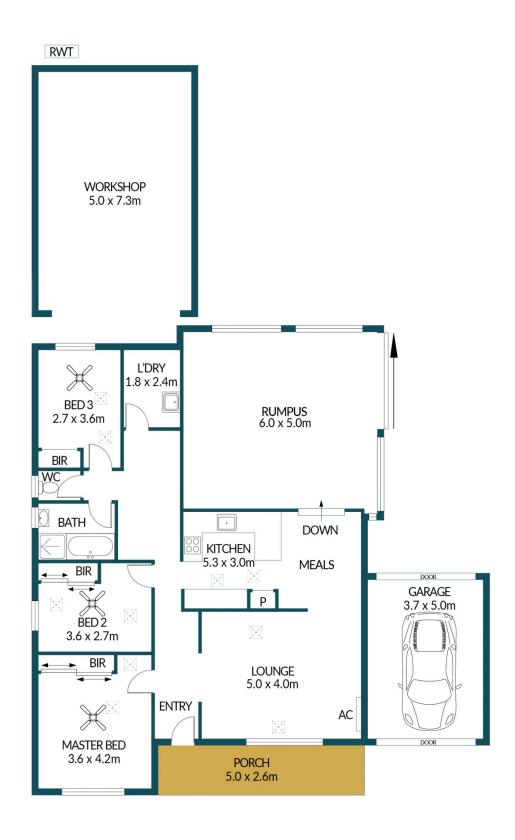

## Disclaimer

Plans shown are for marketing purposes only. All dimensions are approximate and not to scale. They are subject to errors and inaccuracies and no liability will be accepted. Interested parties should make their own enquiries. Inclusions and exclusions must be confirmed in the Residential Contract.

## APPROXIMATE DIMENSIONS

| LIVING:   | 139.8m²             |
|-----------|---------------------|
| GARAGE:   | 18.5m <sup>2</sup>  |
| PORCH:    | 13.0m <sup>2</sup>  |
| WORKSHOP: | 36.5m <sup>2</sup>  |
| TOTAL:    | 207.8m <sup>2</sup> |