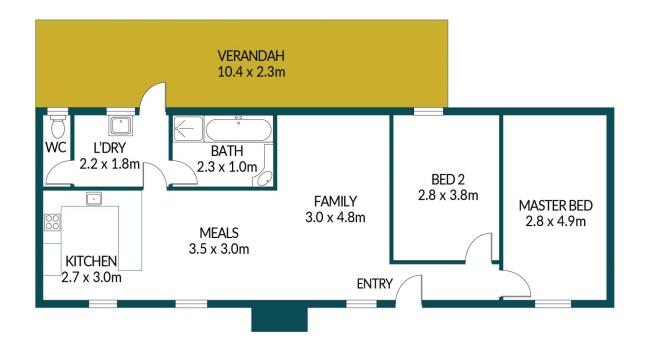

#### Disclaimer

Plans shown are for marketing purposes only. All dimensions are approximate and not to scale. They are subject to errors and inaccuracies and no liability will be accepted. Interested parties should make their own enquiries. Inclusions and exclusions must be confirmed in the Residential Contract.

### APPROXIMATE DIMENSIONS

| LIVING:   | 79.8m <sup>2</sup>  |
|-----------|---------------------|
| VERANDAH: | 23.9m <sup>2</sup>  |
| SHED:     | 25.9m <sup>2</sup>  |
| TOTAL:    | 129.6m <sup>2</sup> |