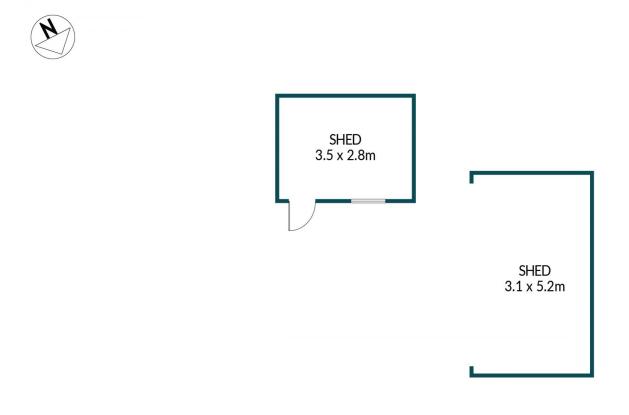

#### Disclaimer

Plans shown are for marketing purposes only. All dimensions are approximate and not to scale. They are subject to errors and inaccuracies and no liability will be accepted. Interested parties should make their own enquiries. Inclusions and exclusions must be confirmed in the Residential Contract.

### APPROXIMATE DIMENSIONS

| LIVING:   | 79.8m <sup>2</sup>  |
|-----------|---------------------|
| VERANDAH: | 23.9m <sup>2</sup>  |
| SHED:     | 25.9m <sup>2</sup>  |
| TOTAL:    | 129.6m <sup>2</sup> |