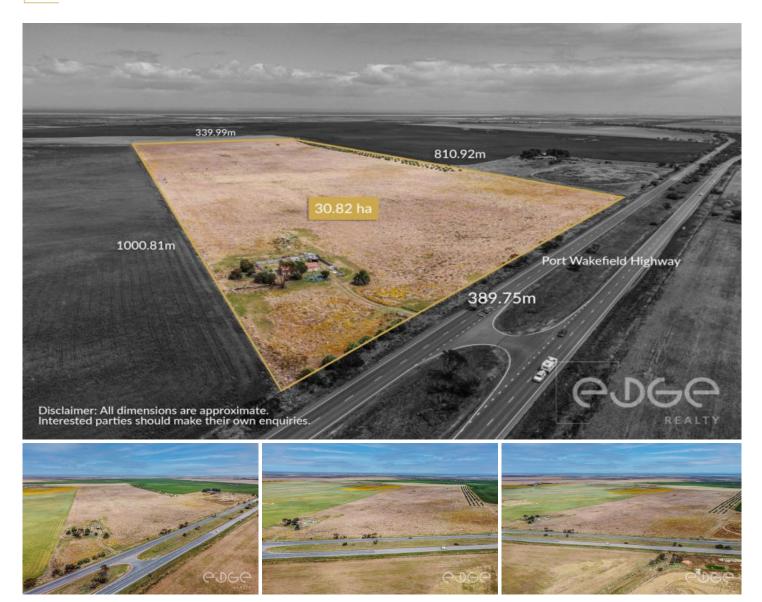

To submit an offer, please copy and paste this link into your browser:

https://www.edgerealty.com.au/buying/make-an-offer/

Mike Lao, Tyson Bennett and Edge Realty RLA256385 are proud to present to the market 6485 Port Wakefield Highway, stunningly set back from the thoroughfare with over 30 hectares of well-maintained land, offering the perfect lifestyle opportunity for those looking to escape the hustle and bustle and with endless potential to renovate and build.

## 2 🍋 1 📛 5 🚘

Price Building Size : 79 sqm Land Size View

: \$ 375,000

- : 30.82 ha

: https://www.edgerealty.com.au/sale/sa/ mid-north/wild-horse-plains/residential/h ouse/7275272

Mike Lao 0410390250

**Tyson Bennett** 0437161997

# 6485 PORT WAKEFIELD HIGHWAY, WILD HORSE PLAINS