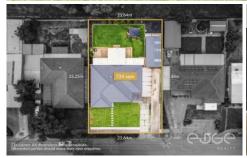

## APPROXIMATE DIMENSIONS

| LIVING:       | 109.7m <sup>2</sup> |
|---------------|---------------------|
| PORCH:        | 1.1m <sup>2</sup>   |
| VERANDAH:     | 97.7m <sup>2</sup>  |
| CARPORT/SHED: | 55.1m <sup>2</sup>  |
| TOTAL:        | 263.6m <sup>2</sup> |