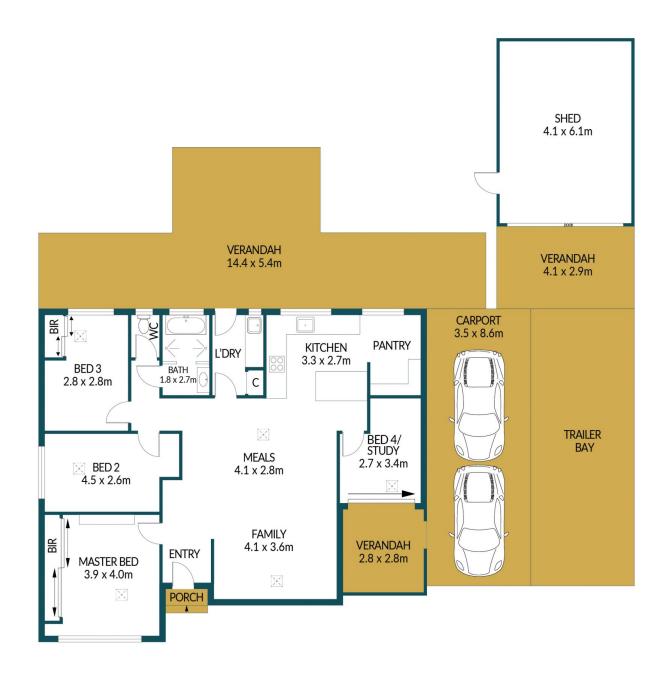

## 33 KILDONAN AVENUE, PARA VISTA

## Disclaimer

Plans shown are for marketing purposes only. All dimensions are approximate and not to scale. They are subject to errors and inaccuracies and no liability will be accepted. Interested parties should make their own enquiries. Inclusions and exclusions must be confirmed in the Residential Contract.

## APPROXIMATE DIMENSIONS

| LIVING:       | 109.7m <sup>2</sup> |
|---------------|---------------------|
| PORCH:        | 1.1m <sup>2</sup>   |
| VERANDAH:     | 97.7m <sup>2</sup>  |
| CARPORT/SHED: | 55.1m <sup>2</sup>  |
| TOTAL:        | 263.6m <sup>2</sup> |