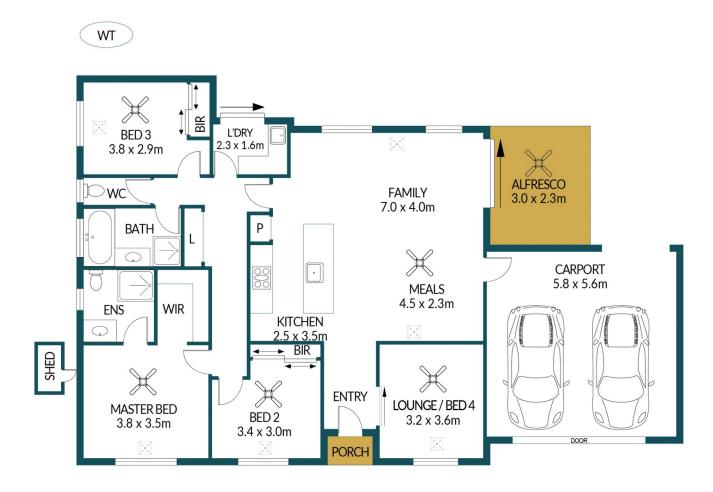

## **7 EARL AVENUE, SALISBURY EAST**

## Disclaimer

Plans shown are for marketing purposes only. All dimensions are approximate and not to scale. They are subject to errors and inaccuracies and no liability will be accepted. Interested parties should make their own enquiries. Inclusions and exclusions must be confirmed in the Residential Contract.

## APPROXIMATE DIMENSIONS

LIVING:  $125.8m^2$  CARPORT:  $32.5m^2$  PORCH/SHED:  $2.1m^2$  ALFRESCO:  $6.9m^2$  TOTAL:  $167.3m^2$