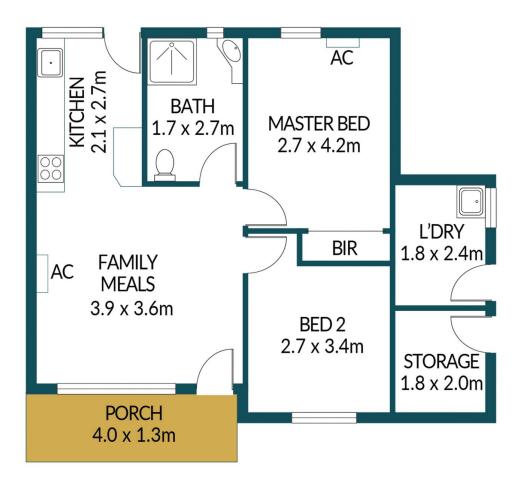

# 8/25 CAREY STREET, SALISBURY

### Disclaimer

Plans shown are for marketing purposes only. All dimensions are approximate and not to scale. They are subject to errors and inaccuracies and no liability will be accepted. Interested parties should make their own enquiries. Inclusions and exclusions must be confirmed in the Residential Contract.

#### APPROXIMATE DIMENSIONS

| LIVING: | 59.6m <sup>2</sup> |
|---------|--------------------|
| SHED:   | 12.4m <sup>2</sup> |
| PORCH:  | 5.2m <sup>2</sup>  |
| TOTAL:  | 77.2m <sup>2</sup> |