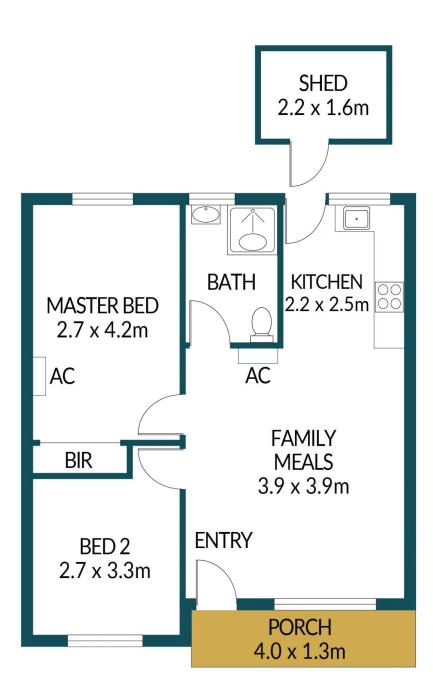

# 1/25 CAREY STREET, SALISBURY

## Disclaimer

Plans shown are for marketing purposes only. All dimensions are approximate and not to scale. They are subject to errors and inaccuracies and no liability will be accepted. Interested parties should make their own enquiries. Inclusions and exclusions must be confirmed in the Residential Contract.

#### APPROXIMATE DIMENSIONS

| LIVING: | 50.4m <sup>2</sup> |
|---------|--------------------|
| SHED:   | 3.5m <sup>2</sup>  |
| PORCH:  | 5.2m <sup>2</sup>  |
| TOTAL:  | 59.1m <sup>2</sup> |