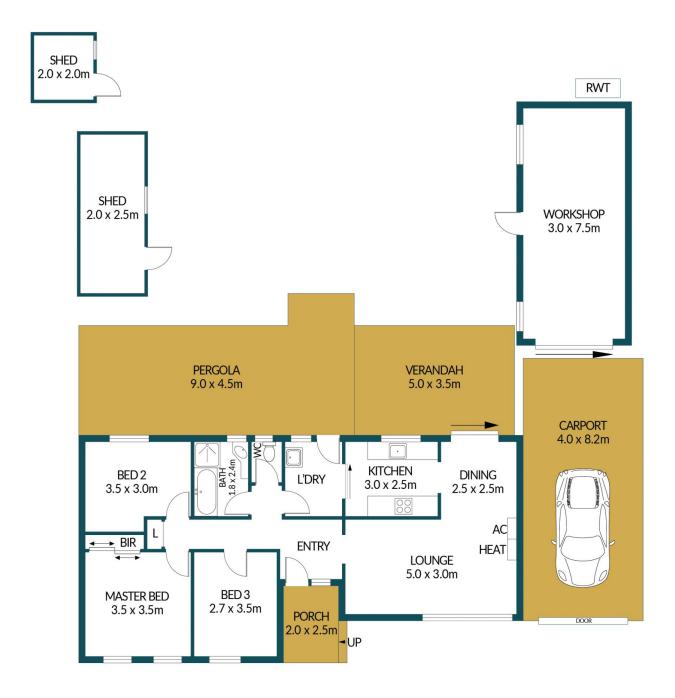

# **30 BALLARD ROAD, SMITHFIELD PLAINS**

### Disclaimer

Plans shown are for marketing purposes only. All dimensions are approximate and not to scale. They are subject to errors and inaccuracies and no liability will be accepted. Interested parties should make their own enquiries. Inclusions and exclusions must be confirmed in the Residential Contract.

#### APPROXIMATE DIMENSIONS

| LIVING:        | 82.3m <sup>2</sup>     |
|----------------|------------------------|
| PORCH/PERGOLA: | 45.5m <sup>2</sup>     |
| SHED/VERANDAH: | 26.5m <sup>2</sup>     |
| CARPORT/WORKSH | OP: 54.5m <sup>2</sup> |
| TOTAL:         | 208.8m <sup>2</sup>    |