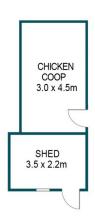

## 17 WORDEN STREET, DAVOREN PARK

DISCLAIMER

PLANS SHOWN ARE FOR MARKETING PURPOSES ONLY, ALL DIMENSIONS ARE APPROXIMATE AND NOT TO SCALE. THEY ARE SUBJECT TO ERRORS AND INACCURACIES AND NO LIABILITY WILL BE ACCEPTED. INTERESTED PARTIES SHOULD MAKE THEIR OWN ENQUIRIES.

PROPOSED RESIDENCE LIVING: 109.6m<sup>2</sup>

LIVING: 109.6m² SHED: 25.1m² CARPORT: 47.5m² VERANDAH: 64.8m² TOTAL: 247.0m²