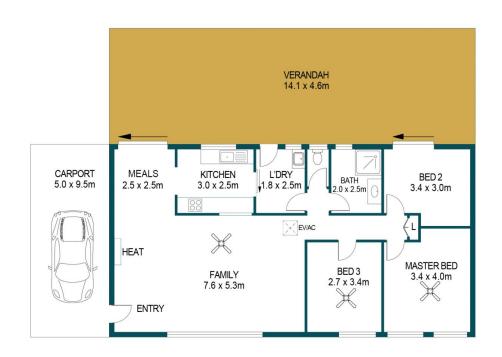

## 17 WORDEN STREET, DAVOREN PARK

DISCLAIMER

PLANS SHOWN ARE FOR MARKETING PURPOSES ONLY, ALL DIMENSIONS ARE APPROXIMATE AND NOT TO SCALE. THEY ARE SUBJECT TO ERRORS AND INACCURACIES AND NO LIABILITY WILL BE ACCEPTED. INTERESTED PARTIES SHOULD MAKE THEIR OWN ENQUIRIES.

PROPOSED RESIDENCE LIVING: 109.6m<sup>2</sup>

LIVING: 109.6m² SHED: 25.1m² CARPORT: 47.5m² VERANDAH: 64.8m² TOTAL: 247.0m²