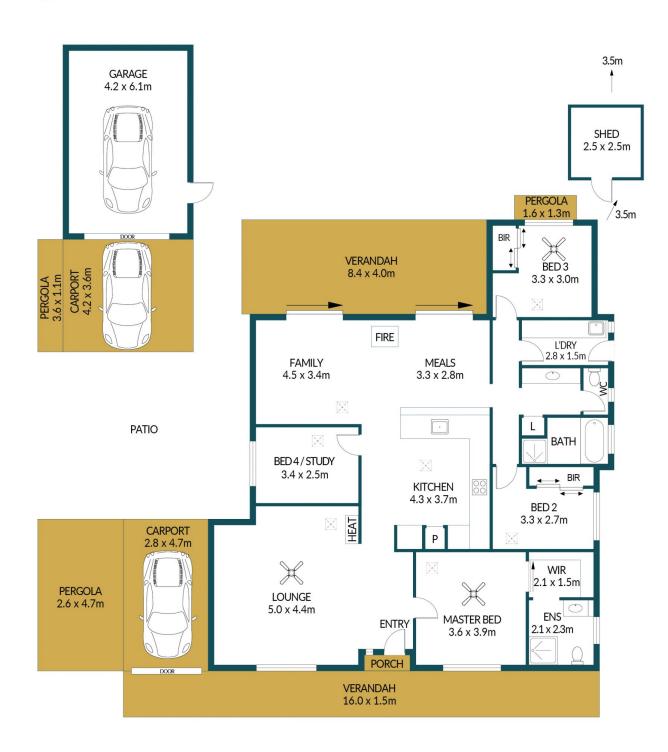

## Disclaimer

Plans shown are for marketing purposes only. All dimensions are approximate and not to scale. They are subject to errors and inaccuracies and no liability will be accepted. Interested parties should make their own enquiries. Inclusions and exclusions must be confirmed in the Residential Contract.

## APPROXIMATE DIMENSIONS

LIVING: 163.0m²
GARAGE/PATIO: 67.5m²
PERGOLA/SHED: 27.1m²
VERANDAH/PORCH: 58.5m²
TOTAL: 316.1m²