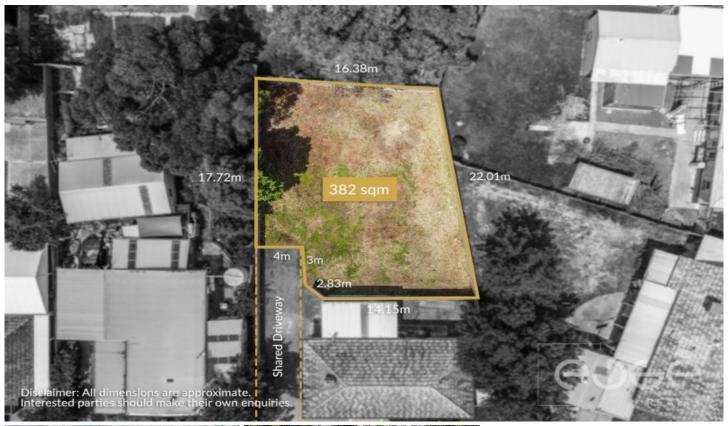

## 128A Halsey Road ELIZABETH EAST SA

To submit an offer, please copy and paste this link into your browser:

https://www.edgerealty.com.au/buying/make-an-offer/

Mike Lao, Brendon Ly and Edge Realty RLA256385 are proud to present to the market an outstanding opportunity to buy, build and secure your future on a 382sqm (approx) allotment.

This block is set back off the street for added privacy and accessible via the shared driveway. Suited for an array of

**Price** : \$ 120,500 **Land Size** : 382 sqm

View : https://www.edgerealty.com.au/sale/sa/nort