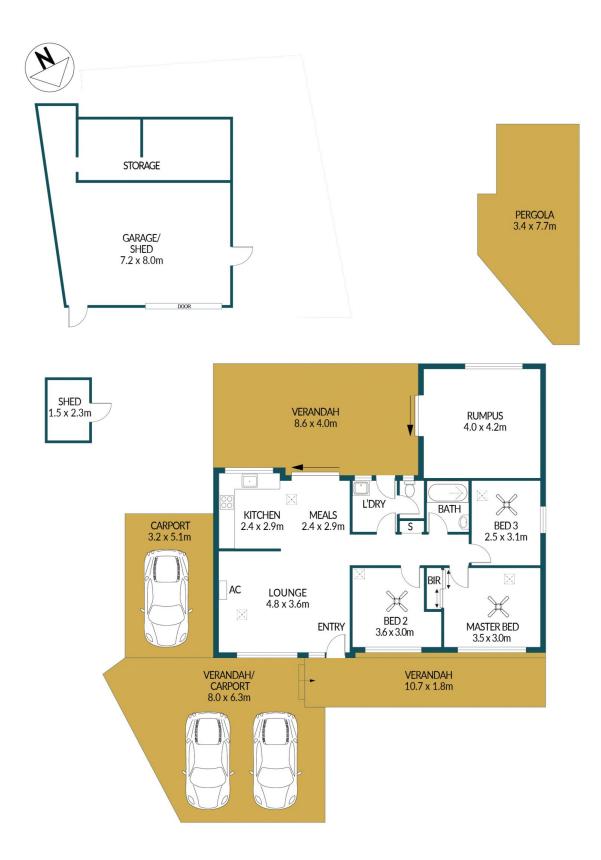

## Disclaimer

Plans shown are for marketing purposes only. All dimensions are approximate and not to scale. They are subject to errors and inaccuracies and no liability will be accepted. Interested parties should make their own enquiries. Inclusions and exclusions must be confirmed in the Residential Contract.

## APPROXIMATE DIMENSIONS

| LIVING:   | 102.3m <sup>2</sup> |
|-----------|---------------------|
| VERANDAH: | 53.7m <sup>2</sup>  |
| CARPORT:  | 66.7m <sup>2</sup>  |
| SHED:     | 61.1m <sup>2</sup>  |
| PATIO:    | 26.2m <sup>2</sup>  |
| TOTAL:    | 310.0m <sup>2</sup> |