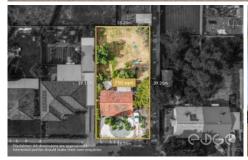

## Disclaimer

Plans shown are for marketing purposes only. All dimensions are approximate and not to scale. They are subject to errors and inaccuracies and no liability will be accepted. Interested parties should make their own enquiries. Inclusions and exclusions must be confirmed in the Residential Contract.

## APPROXIMATE DIMENSIONS

LIVING:  $67.1 \text{m}^2$ PORCH:  $4.0 \text{m}^2$ TOTAL:  $71.1 \text{m}^2$