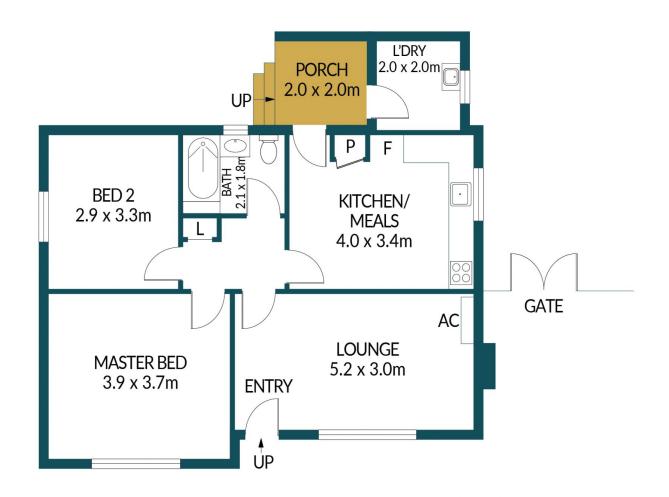

## Disclaimer

Plans shown are for marketing purposes only. All dimensions are approximate and not to scale. They are subject to errors and inaccuracies and no liability will be accepted. Interested parties should make their own enquiries. Inclusions and exclusions must be confirmed in the Residential Contract.

## APPROXIMATE DIMENSIONS

LIVING:  $67.1 \text{m}^2$ PORCH:  $4.0 \text{m}^2$ TOTAL:  $71.1 \text{m}^2$