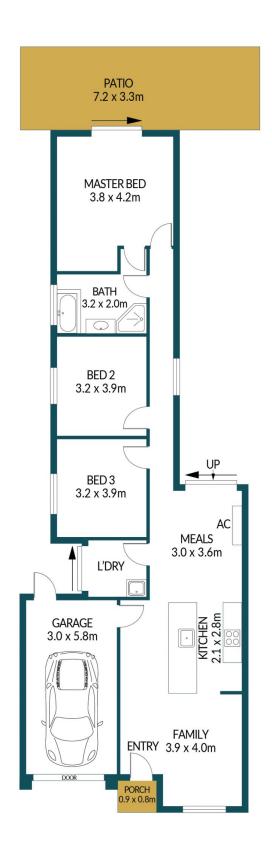

## Disclaimer

Plans shown are for marketing purposes only. All dimensions are approximate and not to scale. They are subject to errors and inaccuracies and no liability will be accepted. Interested parties should make their own enquiries. Inclusions and exclusions must be confirmed in the Residential Contract.

## APPROXIMATE DIMENSIONS

| LIVING: | 91.3m²              |
|---------|---------------------|
| PORCH:  | 0.7m <sup>2</sup>   |
| GARAGE: | 17.4m²              |
| PATIO:  | 23.8m <sup>2</sup>  |
| TOTAL:  | 133.2m <sup>2</sup> |