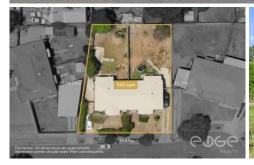

## Disclaimer

Plans shown are for marketing purposes only. All dimensions are approximate and not to scale. They are subject to errors and inaccuracies and no liability will be accepted. Interested parties should make their own enquiries. Inclusions and exclusions must be confirmed in the Residential Contract.

## APPROXIMATE DIMENSIONS

LIVING:  $155.1m^2$  ALFRESCO:  $20.6m^2$  PORCH:  $16.5m^2$  TOTAL:  $192.2m^2$