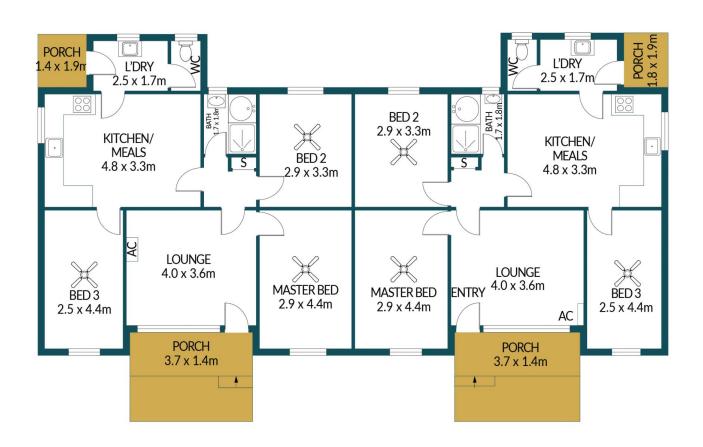

## Disclaimer

Plans shown are for marketing purposes only. All dimensions are approximate and not to scale. They are subject to errors and inaccuracies and no liability will be accepted. Interested parties should make their own enquiries. Inclusions and exclusions must be confirmed in the Residential Contract.

## APPROXIMATE DIMENSIONS

LIVING:  $155.1m^2$  ALFRESCO:  $20.6m^2$  PORCH:  $16.5m^2$  TOTAL:  $192.2m^2$