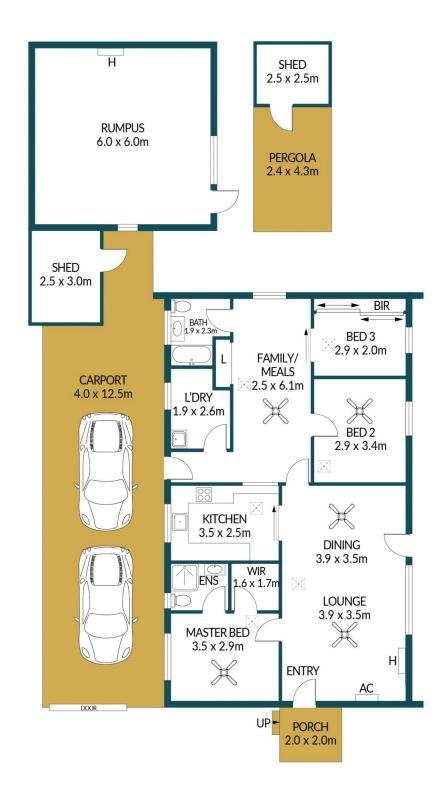

## Disclaimer

Plans shown are for marketing purposes only. All dimensions are approximate and not to scale. They are subject to errors and inaccuracies and no liability will be accepted. Interested parties should make their own enquiries. Inclusions and exclusions must be confirmed in the Residential Contract.

## APPROXIMATE DIMENSIONS

LIVING:  $96.1m^2$ PORCH/PERGOLA:  $14.0m^2$ CARPORT:  $50.0m^2$ SHED/RUMPUS:  $50.5m^2$ TOTAL:  $210.6m^2$