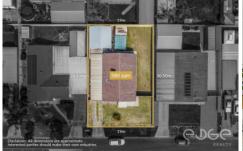

## Disclaimer

Plans shown are for marketing purposes only. All dimensions are approximate and not to scale. They are subject to errors and inaccuracies and no liability will be accepted. Interested parties should make their own enquiries. Inclusions and exclusions must be confirmed in the Residential Contract.

## APPROXIMATE DIMENSIONS

LIVING:  $96.1m^2$ PORCH/PERGOLA:  $14.0m^2$ CARPORT:  $50.0m^2$ SHED/RUMPUS:  $50.5m^2$ TOTAL:  $210.6m^2$