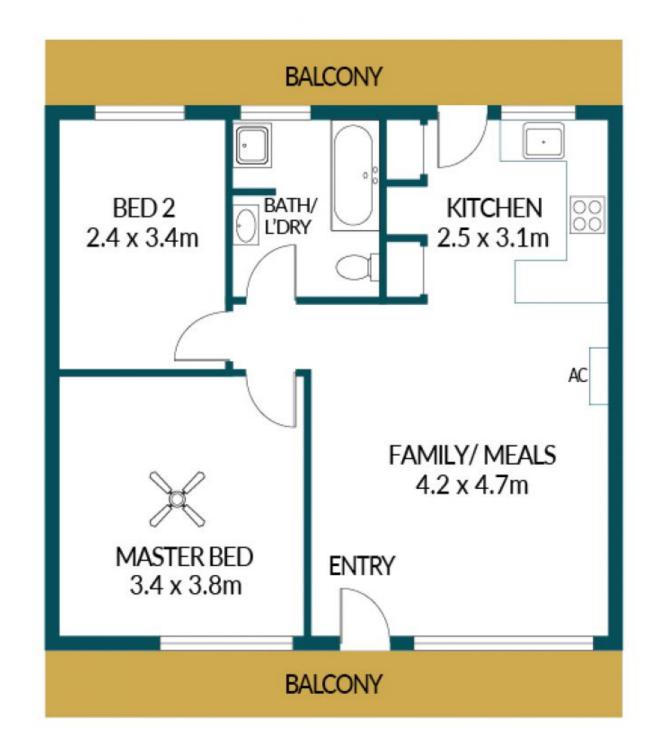

### Disclaimer

Plans shown are for marketing purposes only. All dimensions are approximate and not to scale. They are subject to errors and inaccuracies and no liability will be accepted. Interested parties should make their own enquiries. Inclusions and exclusions must be confirmed in the Residential Contract. APPROXIMATE DIMENSIONS LIVING: 62.3m<sup>2</sup> TOTAL: 62.3m<sup>2</sup>