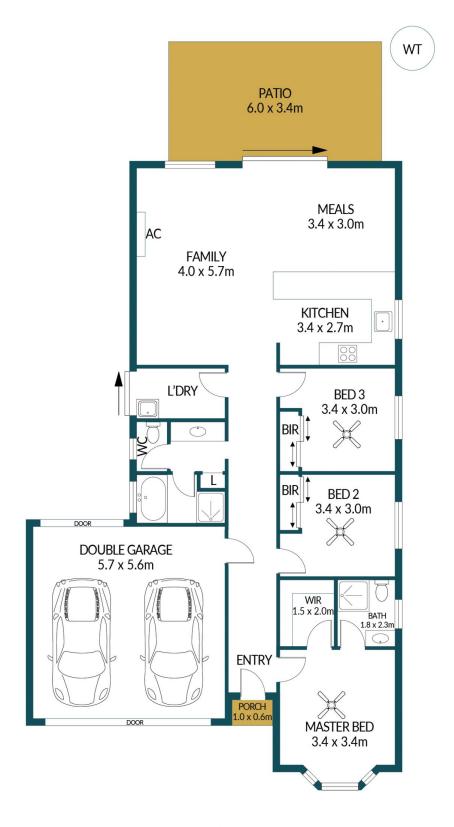

## 7/23 FRANCIS STREET, BALAKLAVA

## Disclaimer

Plans shown are for marketing purposes only. All dimensions are approximate and not to scale. They are subject to errors and inaccuracies and no liability will be accepted. Interested parties should make their own enquiries. Inclusions and exclusions must be confirmed in the Residential Contract.

## APPROXIMATE DIMENSIONS

| LIVING: | 112.1m²             |
|---------|---------------------|
| PORCH:  | 0.6m <sup>2</sup>   |
| GARAGE: | 31.9m²              |
| PATIO:  | 20.4m <sup>2</sup>  |
| TOTAL:  | 165.0m <sup>2</sup> |