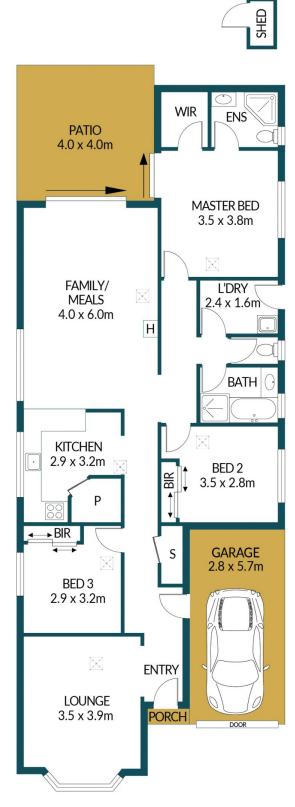

### Disclaimer

Plans shown are for marketing purposes only. All dimensions are approximate and not to scale. They are subject to errors and inaccuracies and no liability will be accepted. Interested parties should make their own enquiries. Inclusions and exclusions must be confirmed in the Residential Contract.

## APPROXIMATE DIMENSIONS

| LIVING:     | 118.6m²             |
|-------------|---------------------|
| GARAGE:     | 15.9m²              |
| PORCH:      | 0.6m <sup>2</sup>   |
| PATIO/SHED: | 17.2m²              |
| TOTAL:      | 152.3m <sup>2</sup> |