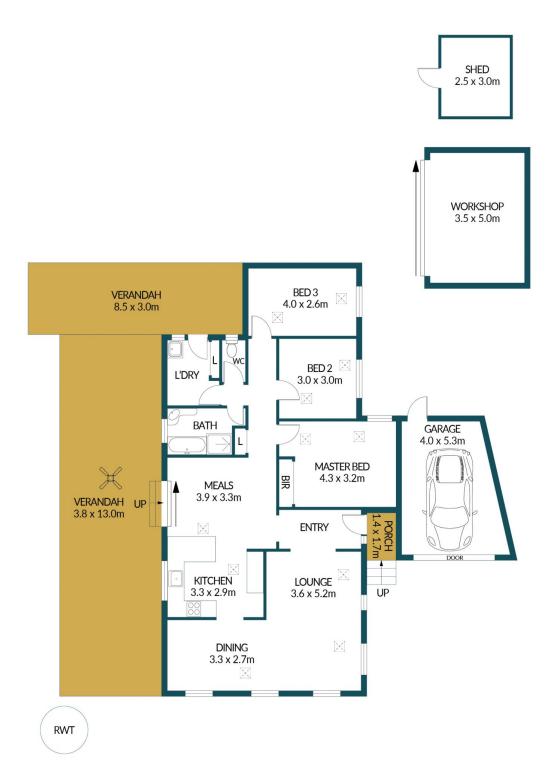

## Disclaimer

Plans shown are for marketing purposes only. All dimensions are approximate and not to scale. They are subject to errors and inaccuracies and no liability will be accepted. Interested parties should make their own enquiries. Inclusions and exclusions must be confirmed in the Residential Contract.

## APPROXIMATE DIMENSIONS

| LIVING:   | 107.3m <sup>2</sup> |
|-----------|---------------------|
| GARAGE:   | 21.2m <sup>2</sup>  |
| VERANDAH: | 74.9m <sup>2</sup>  |
| SHED:     | 7.5m <sup>2</sup>   |
| WORKSHOP: | 17.5m <sup>2</sup>  |
| TOTAL:    | 228.4m <sup>2</sup> |