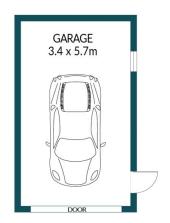

## Disclaimer

Plans shown are for marketing purposes only. All dimensions are approximate and not to scale. They are subject to errors and inaccuracies and no liability will be accepted. Interested parties should make their own enquiries. Inclusions and exclusions must be confirmed in the Residential Contract.

## APPROXIMATE DIMENSIONS

LIVING:  $102.9m^2$  GARAGE:  $19.3m^2$  PORCH/VERANDAH:  $35.9m^2$  CARPORT:  $32.3m^2$  TOTAL:  $190.4m^2$