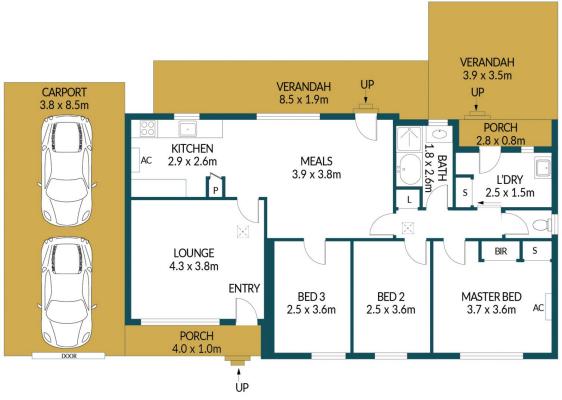

## Disclaimer

Plans shown are for marketing purposes only. All dimensions are approximate and not to scale. They are subject to errors and inaccuracies and no liability will be accepted. Interested parties should make their own enquiries. Inclusions and exclusions must be confirmed in the Residential Contract.

## APPROXIMATE DIMENSIONS

LIVING:  $102.9m^2$  GARAGE:  $19.3m^2$  PORCH/VERANDAH:  $35.9m^2$  CARPORT:  $32.3m^2$  TOTAL:  $190.4m^2$