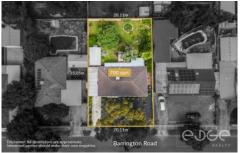

## Disclaimer

Plans shown are for marketing purposes only. All dimensions are approximate and not to scale. They are subject to errors and inaccuracies and no liability will be accepted. Interested parties should make their own enquiries. Inclusions and exclusions must be confirmed in the Residential Contract.

## APPROXIMATE DIMENSIONS

LIVING:  $102.9m^2$  GARAGE:  $19.3m^2$  PORCH/VERANDAH:  $35.9m^2$  CARPORT:  $32.3m^2$  TOTAL:  $190.4m^2$