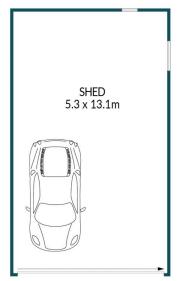

To submit an offer, please copy and paste this link into your browser:

https://www.edgerealty.com.au/buying/make-an-offer/

Mike Lao, Tyson Bennett and Edge Realty RLA256385 are proud to present to the market this three-bedroom, one-bathroom brick home in the heart of Elizabeth Grove with loads of appeal for investors, developers and homeowners alike. This generous 960sqm parcel of land has a family-sized house, a large backyard and a huge 5.3mx13.1m shed!

## APPROXIMATE DIMENSIONS

LIVING:  $95.8m^2$ SHED:  $69.4m^2$ PORCH:  $6.5m^2$ PERGOLA/VERANDAH:  $45.8m^2$ TOTAL:  $217.5m^2$