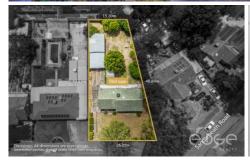

## APPROXIMATE DIMENSIONS

LIVING:  $95.8m^2$ SHED:  $69.4m^2$ PORCH:  $6.5m^2$ PERGOLA/VERANDAH:  $45.8m^2$ TOTAL:  $217.5m^2$