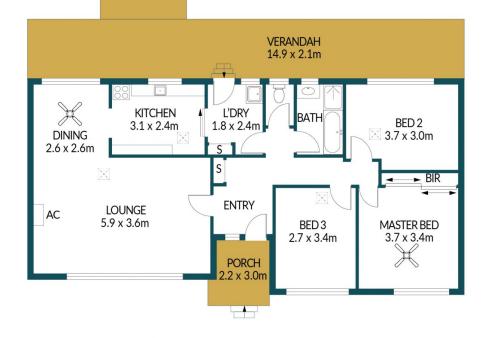

## APPROXIMATE DIMENSIONS

LIVING:  $95.8m^2$ SHED:  $69.4m^2$ PORCH:  $6.5m^2$ PERGOLA/VERANDAH:  $45.8m^2$ TOTAL:  $217.5m^2$